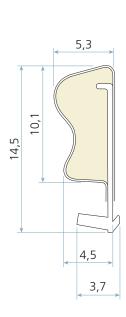

# **Technical specification**

A Seal gap: 2,7 mm minimum to 4,3 mm maximum

B Groove width: 2,7 – 3,2 mm nominalC Minimum groove depth: 6,5 mm

Rebate dimension: 10,0 mm