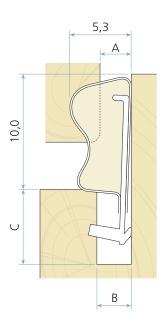

# **Technical specification**

A Seal gap: 2,7 mm minimum to 4,3 mm maximum

B Groove width: 2,7 – 3,2 mm nominalC Minimum groove depth: 6,5 mm

Rebate dimension: 10,0 mm