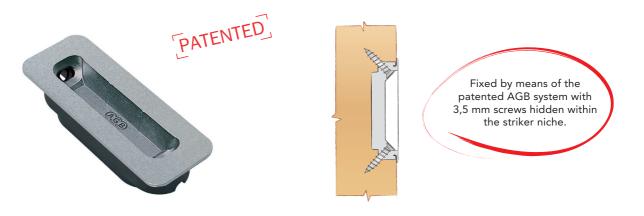

### EXTREME VERSATILITY, EXTREME FREEDOM

Easy-Fix XT has been designed to let maximum freedom to door producers and installers. The striker was born to offer wide tolerances during the cover tray milling. The frontal insertion allows to assemble the cover tray after the plate installation.

In the surface mounted version, the wide covering edge offers great installation freedom. Easy-Fix XT was created to be installed even on-site, just milling the frame!

1,2 mm thickness for flush doors

2,2 mm thickness for rebated doors

1,2 mm thickness

for rebated doors

Adjustments

1,5 mm for flush doors

3 mm for rebated doors

the plate.

The clip system blocks the latch cover tray on