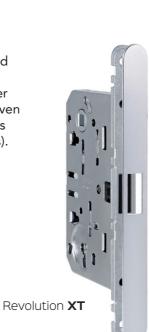

POLARIS **2XT** and REVOLUTION **XT**: the smart magnetic locks that win also against the most difficult weather conditions.

MINIMAL PLUS **XT**: the flexible striker with wide adjustments never seen before. For a perfect installation, without defects.

EASY-FIX **XT**: the adaptable striker for an easy installation.

POLARIS **2XT** REVOLUTION **XT** 

POLARIS 2XT AND REVOLUTION XT: INCOMPARABLE PERFORMANCES FOR EXTREME CONDITIONS