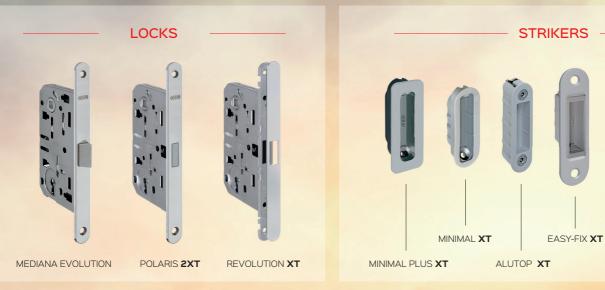

## PROJECT

MINIMAL PLUS **XT** 

EASY-FIX **XT** 

POLARIS **2XT** and REVOLUTION **XT**: the smart magnetic locks that win also against the most difficult weather conditions.

MINIMAL PLUS **XT**: the flexible striker with wide adjustments never seen before. For a perfect installation, without defects.

EASY-FIX **XT**: the adaptable striker for an easy installation.

POLARIS **2XT** REVOLUTION **XT** 

POLARIS 2XT AND REVOLUTION XT: INCOMPARABLE PERFORMANCES FOR EXTREME CONDITIONS