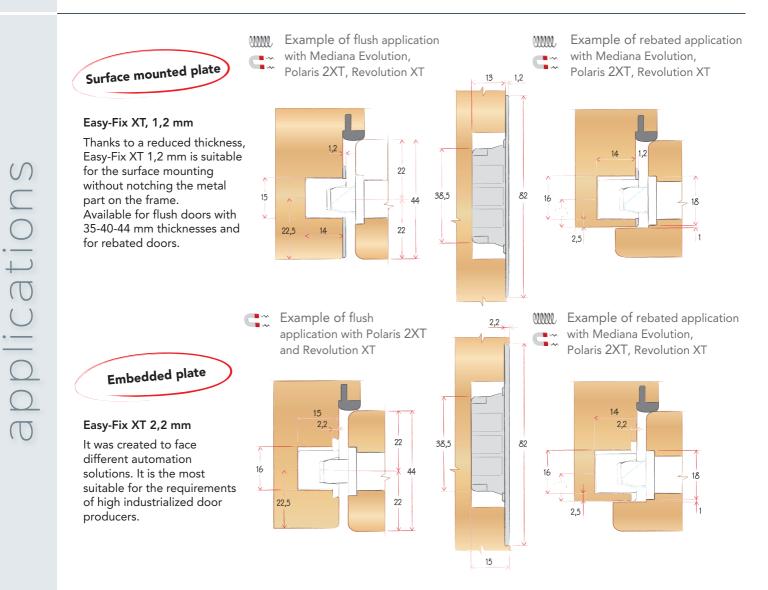

# EASY-FIX XT

### EXTREME VERSATILITY, EXTREME FREEDOM

Easy-Fix XT has been designed to let maximum freedom to door producers and installers. The striker was born to offer wide tolerances during the cover tray milling. The frontal insertion allows to assemble the cover tray after the plate installation.

In the surface mounted version, the wide covering edge offers great installation freedom. Easy-Fix XT was created to be installed even on-site, just milling the frame!

1,2 mm thickness for flush doors

2,2 mm thickness for rebated doors

1,2 mm thickness

for rebated doors

Adjustments

1,5 mm for flush doors

3 mm for rebated doors

the plate.

The clip system blocks the latch cover tray on