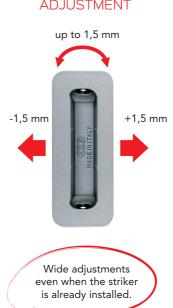

### EXTREME ADJUSTMENTS, PERFECT CLOSING

The installations on-site aren't a problem anymore!

Minimal Plus XT offers a range of extremely wide adjustments, to allow a correct door closing even when the installations are complicated. Thanks to the notched part, Minimal Plus XT is adjustable up to ± 1,5 mm obtaining several intermediate positions. If 3 mm aren't enough, turning the cover tray, you can avail other 1,5 mm.

The producer is free of after-sales requests, due to the most common problems during installation.

Minimalist and linear design, the Minimal Plus **XT** striker is very discreetly installed on the door frame.

design

UP TO 4,5 MM ADJUSTMENT