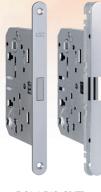

Polaris 2XT

# RANGE **IMPROVEMENT**

### FOREND IN STAINLESS STEEL

Polaris **2XT** with forend in stainless steel is the everlasting magnetic lock. As concerns the rust resistance, it is second to none.