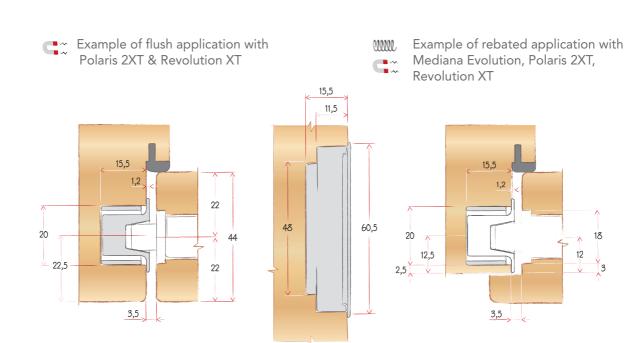

POLARIS **2XT** and REVOLUTION **XT**: the smart magnetic locks that win also against the most difficult weather conditions.

MINIMAL PLUS **XT**: the flexible striker with wide adjustments never seen before. For a perfect installation, without defects.

## THE MOST SUITABLE LOCKS FOR THE MOST DIFFICULT WEATHER CONDITIONS

The new locks Polaris **2XT** and Revolution XT were created with innovative materials in order to ensure the lock functioning even with extreme weather conditions (humidity, dust, chemical agents).

Polaris 2XT